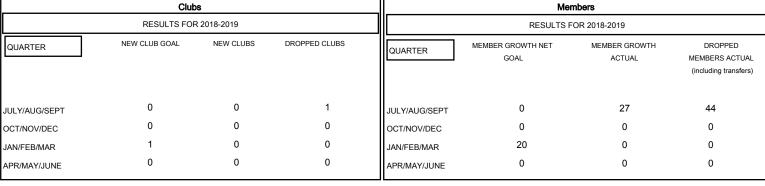

## GOALS AND ACTUAL NEW CLUBS CUMULATIVE

| DROPPED CLUBS: 1 |    |
|------------------|----|
| DROPPED MEMBERS  |    |
| DECEASED         | 1  |
| CLUB CANCELLED   | 0  |
| OTHER            | 43 |
| TOTAL            | 44 |