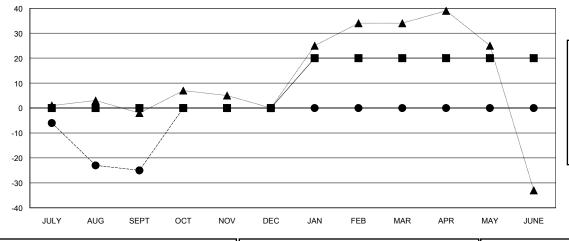

## GOALS AND ACTUAL NEW CLUBS CUMULATIVE

| DROPPED CLUBS: 1 |    |
|------------------|----|
| DROPPED MEMBERS  |    |
| DECEASED         | 1  |
| CLUB CANCELLED   | 0  |
| OTHER            | 43 |
| TOTAL            | 44 |